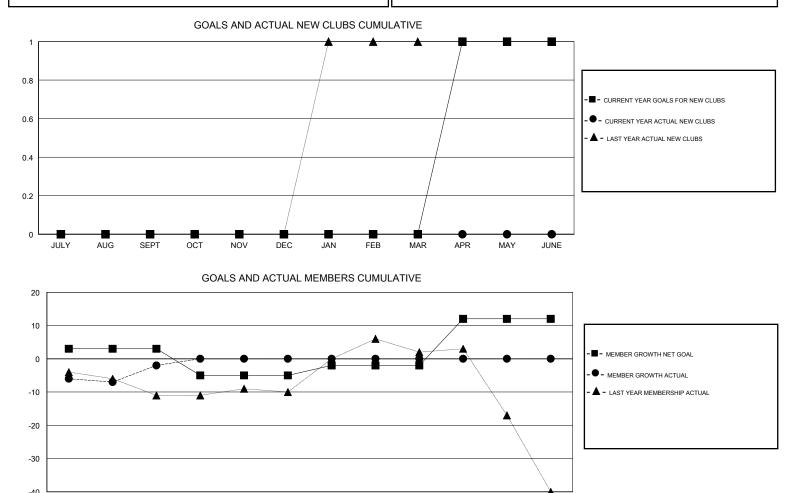

## LOCATION NEW ZEALAND

GMT CA

|               | Club          | S         |               | Members<br>RESULTS FOR 2018-2019 |                           |                         |                                                    |  |
|---------------|---------------|-----------|---------------|----------------------------------|---------------------------|-------------------------|----------------------------------------------------|--|
|               | RESULTS FOR   | 2018-2019 |               |                                  |                           |                         |                                                    |  |
| QUARTER       | NEW CLUB GOAL | NEW CLUBS | DROPPED CLUBS | QUARTER                          | MEMBER GROWTH NET<br>GOAL | MEMBER GROWTH<br>ACTUAL | DROPPED<br>MEMBERS ACTUAL<br>(including transfers) |  |
| JULY/AUG/SEPT | 0             | 0         | 0             | JULY/AUG/SEPT                    | 3                         | 39                      | 33                                                 |  |
| OCT/NOV/DEC   | 0             | 0         | 0             | OCT/NOV/DEC                      | -8                        | 0                       | 0                                                  |  |
| JAN/FEB/MAR   | 0             | 0         | 0             | JAN/FEB/MAR                      | 3                         | 0                       | 0                                                  |  |
| APR/MAY/JUNE  | 1             | 0         | 0             | APR/MAY/JUNE                     | 14                        | 0                       | 0                                                  |  |

| -40 |      |     |      |     |     |     |     |     |     |     |     | -    |
|-----|------|-----|------|-----|-----|-----|-----|-----|-----|-----|-----|------|
|     | JULY | AUG | SEPT | OCT | NOV | DEC | JAN | FEB | MAR | APR | MAY | JUNE |

| DROPPED CLUBS: 0        |         | 18 CLUBS OF 48 ADDED 1 OR MORE<br>NEW MEMBERS | GENDER DISTRIBUTION<br>MALE 964 (73.53%) |  |  |
|-------------------------|---------|-----------------------------------------------|------------------------------------------|--|--|
|                         |         |                                               | FEMALE 347 (26.47%)                      |  |  |
| DROPPED MEMBERS         |         |                                               | Women Percentage Fiscal Year Goal: 28%   |  |  |
| DECEASED                | 1       | CLICK HERE FOR CUMULATIVE                     | TOTAL FAMILY UNIT MEMBERS                |  |  |
| CLUB CANCELLED<br>OTHER | 0<br>32 | MEMBERSHIP DATA                               | FAMILY MEMBERS PAYING HALF               |  |  |
| TOTAL                   | 33      |                                               | DUES                                     |  |  |